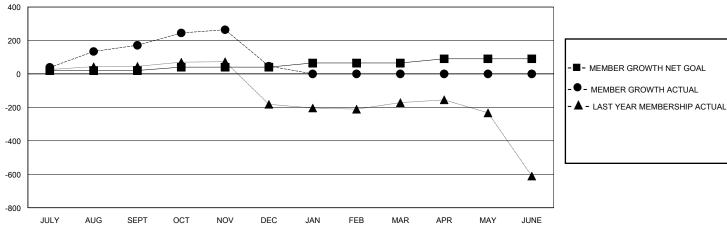

## GOALS AND ACTUAL MEMBERS CUMULATIVE

|       | MEMBER GROWTH NET GOAL |  |
|-------|------------------------|--|
| - • - | MEMBER GROWTH ACTUAL   |  |
|       |                        |  |

Results as of: 12/31/2023

## District 301A2

**LOCATION PHILIPPINES** GMT: **GMT CA** 

| Clubs         |               |             |               | Members               |                        |                         |                                                    |
|---------------|---------------|-------------|---------------|-----------------------|------------------------|-------------------------|----------------------------------------------------|
|               | RESULTS FOR   | R 2023-2024 |               | RESULTS FOR 2023-2024 |                        |                         |                                                    |
| QUARTER       | NEW CLUB GOAL | NEW CLUBS   | DROPPED CLUBS | QUARTER MEMI          | BER GROWTH NET<br>GOAL | MEMBER GROWTH<br>ACTUAL | DROPPED<br>MEMBERS ACTUAL<br>(including transfers) |
| JULY/AUG/SEPT | 2             | 1           | 0             | JULY/AUG/SEPT         | 20                     | 297                     | 77                                                 |
| OCT/NOV/DEC   | 0             | 2           | 9             | OCT/NOV/DEC           | 20                     | 190                     | 308                                                |
| JAN/FEB/MAR   | 2             | 0           | 0             | JAN/FEB/MAR           | 25                     | 0                       | 0                                                  |
| APR/MAY/JUNE  | 1             | 0           | 0             | APR/MAY/JUNE          | 25                     | 0                       | 0                                                  |