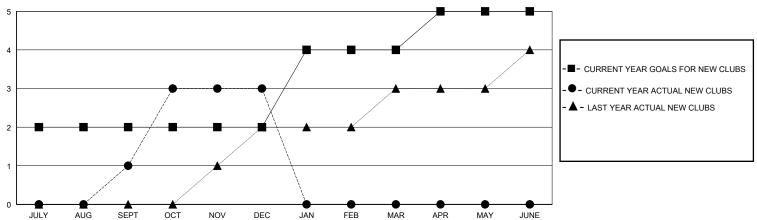

## GOALS AND ACTUAL NEW CLUBS CUMULATIVE

## District 301A2

**LOCATION PHILIPPINES** GMT: **GMT CA** 

| Clubs         |               |             |               | Members               |                        |                         |                                                    |
|---------------|---------------|-------------|---------------|-----------------------|------------------------|-------------------------|----------------------------------------------------|
|               | RESULTS FOR   | R 2023-2024 |               | RESULTS FOR 2023-2024 |                        |                         |                                                    |
| QUARTER       | NEW CLUB GOAL | NEW CLUBS   | DROPPED CLUBS | QUARTER MEMI          | BER GROWTH NET<br>GOAL | MEMBER GROWTH<br>ACTUAL | DROPPED<br>MEMBERS ACTUAL<br>(including transfers) |
| JULY/AUG/SEPT | 2             | 1           | 0             | JULY/AUG/SEPT         | 20                     | 297                     | 77                                                 |
| OCT/NOV/DEC   | 0             | 2           | 9             | OCT/NOV/DEC           | 20                     | 190                     | 308                                                |
| JAN/FEB/MAR   | 2             | 0           | 0             | JAN/FEB/MAR           | 25                     | 0                       | 0                                                  |
| APR/MAY/JUNE  | 1             | 0           | 0             | APR/MAY/JUNE          | 25                     | 0                       | 0                                                  |